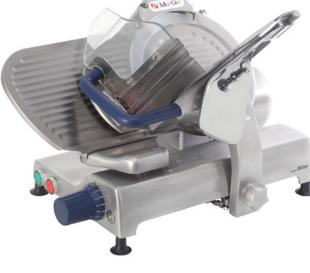

# Electric gravity slicer model 310p2

Gravity slicer 310p2 - modified (310p2T with teflon-coated blade for slicing cheese) is an electrically powered machine to allow slicing food into slices of different thickness. Slice thickness regulation is carried out smoothly in the range of 0 to 16mm. Streamlined body of the machine was designed to facilitate maintenance of clean slicer as much as pos-

sible. The optimal angle of inclination of the table in conjunction with appropriately chosen shape of pushing plate offers a secure push of sliced products.

Ergonomic shape of handle of the table makes slicing food simple and fun

Slicer meets the CE standards for safety and hygiene.