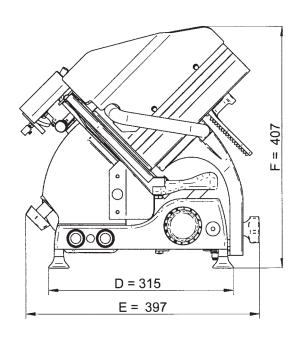

# DIMENSIONS

| Slicers: 310p2, 310p2T |       |   |       |  |  |  |
|------------------------|-------|---|-------|--|--|--|
| Α                      | 250mm | D | 315mm |  |  |  |
| В                      | 615mm | Е | 397mm |  |  |  |
| С                      | 445mm | F | 407mm |  |  |  |

# **TECHNICAL DATA (specification)**

| Slicers: 310p2, 310p2T                                                                                                                                                               |                                                         |  |  |  |  |
|--------------------------------------------------------------------------------------------------------------------------------------------------------------------------------------|---------------------------------------------------------|--|--|--|--|
| Overall dimensions                                                                                                                                                                   | nensions 615 x 397 x 407(H)mm                           |  |  |  |  |
| Foot print                                                                                                                                                                           | 445 x 315mm                                             |  |  |  |  |
| Slice thickness                                                                                                                                                                      | 0 - 16mm (liquid regulation)                            |  |  |  |  |
| Max. cutting size                                                                                                                                                                    | 230mm (length), hight depends on the lenght, max. 140mm |  |  |  |  |
| Diameter of knife                                                                                                                                                                    | 250mm                                                   |  |  |  |  |
| Sound level                                                                                                                                                                          | ≤ 70dB                                                  |  |  |  |  |
| Electrical                                                                                                                                                                           | 230V 50Hz 1 phase                                       |  |  |  |  |
| Power                                                                                                                                                                                | 160W (knife drive - motor Hanning)                      |  |  |  |  |
| Weight (net)                                                                                                                                                                         | 23kg                                                    |  |  |  |  |
| Options                                                                                                                                                                              |                                                         |  |  |  |  |
| Electrical 115V 60Hz 1 phase                                                                                                                                                         |                                                         |  |  |  |  |
| Comments                                                                                                                                                                             |                                                         |  |  |  |  |
| 310p2T – modified model is intended primarily for slicing cheese, different from the 310p2 - modified model the fact that the knife, knife cover, resistance plate are Teflon coated |                                                         |  |  |  |  |