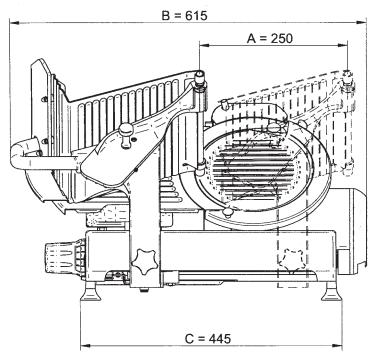

# DIMENSIONS

| Slicers: 310p2, 310p2T |       |   |       |  |  |  |
|------------------------|-------|---|-------|--|--|--|
| Α                      | 250mm | D | 315mm |  |  |  |
| В                      | 615mm | Е | 397mm |  |  |  |
| С                      | 445mm | F | 407mm |  |  |  |

# **TECHNICAL DATA (specification)**

| Slicers: 310p2, 310p2T                                                                                                                                                               |                                                         |  |  |  |  |
|--------------------------------------------------------------------------------------------------------------------------------------------------------------------------------------|---------------------------------------------------------|--|--|--|--|
| Overall dimensions                                                                                                                                                                   | nensions 615 x 397 x 407(H)mm                           |  |  |  |  |
| Foot print                                                                                                                                                                           | 445 x 315mm                                             |  |  |  |  |
| Slice thickness                                                                                                                                                                      | 0 - 16mm (liquid regulation)                            |  |  |  |  |
| Max. cutting size                                                                                                                                                                    | 230mm (length), hight depends on the lenght, max. 140mm |  |  |  |  |
| Diameter of knife                                                                                                                                                                    | 250mm                                                   |  |  |  |  |
| Sound level                                                                                                                                                                          | ≤ 70dB                                                  |  |  |  |  |
| Electrical                                                                                                                                                                           | 230V 50Hz 1 phase                                       |  |  |  |  |
| Power                                                                                                                                                                                | 160W (knife drive - motor Hanning)                      |  |  |  |  |
| Weight (net)                                                                                                                                                                         | 23kg                                                    |  |  |  |  |
| Options                                                                                                                                                                              |                                                         |  |  |  |  |
| Electrical 115V 60Hz 1 phase                                                                                                                                                         |                                                         |  |  |  |  |
| Comments                                                                                                                                                                             |                                                         |  |  |  |  |
| 310p2T – modified model is intended primarily for slicing cheese, different from the 310p2 - modified model the fact that the knife, knife cover, resistance plate are Teflon coated |                                                         |  |  |  |  |