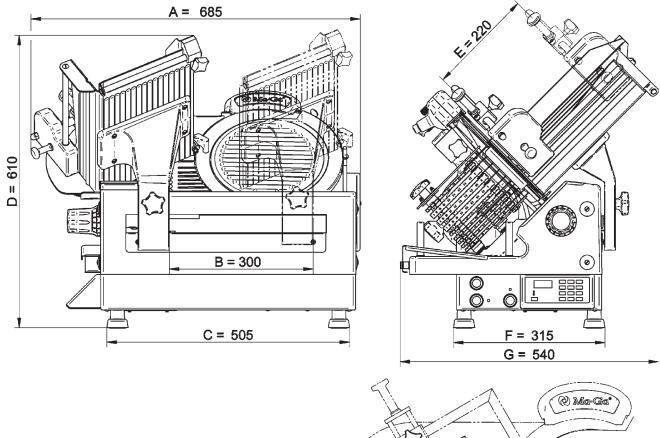

# **DIMENSION CHART**

# DIMENSIONS

| Slicer: A912 |       |   |       |  |  |  |
|--------------|-------|---|-------|--|--|--|
| Α            | 685mm | E | 220mm |  |  |  |
| В            | 300mm | F | 315mm |  |  |  |
| С            | 505mm | G | 540mm |  |  |  |
| D            | 610mm |   |       |  |  |  |