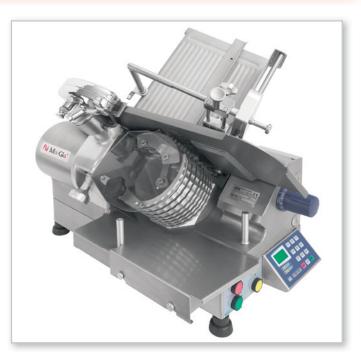

# Automatic slicer - model A912

Automatic food slicer model A912 with teflon – coated blade, with constant pitch of cutting, device which put off sliced slices and with counter of cut slices, is precise machine which allows slicing food into slices of different thickness. Equipped with an deposition module slices has features:

# DESCRIPTION

A912